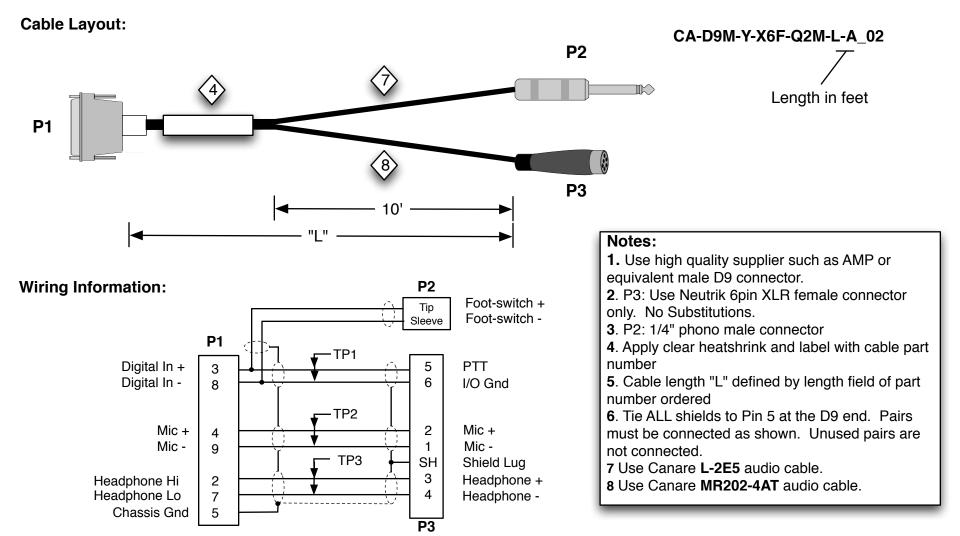

|              | ADVANCED SIMULATION TECHNOLOGY inc. 500A Huntmar Park Drive, Herndon, VA 20170 www.asti-usa.com |  |  |  |
|--------------|-------------------------------------------------------------------------------------------------|--|--|--|
| Cage Code    | OVFW3                                                                                           |  |  |  |
| Title        | Audio Cable RIU to PTT box and Footswitch                                                       |  |  |  |
| Dwg #        | CA-D9M-Y-X6F-Q2M-L-A_02                                                                         |  |  |  |
| Sheet 1 of 1 |                                                                                                 |  |  |  |

| Industry<br>connector Sub<br>Group | ASTi Part<br>Number Sub<br>Group | Source<br>Device | ASTi Part Number     | Current<br>Revision<br>Number | Description & Case<br>Use | Special Notes |
|------------------------------------|----------------------------------|------------------|----------------------|-------------------------------|---------------------------|---------------|
| DB9                                | D9*                              | RIU, ACE-RIU     | CA-D9M-Y-X6F-Q2M-L-A | 02                            |                           |               |