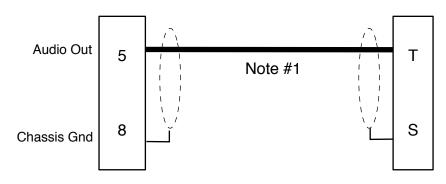

## Wiring Information:

## Notes:

- 1. All four conductors are connected to pin 5 and to the tip of the 1/4" jack connector
- 2. 15 pin DB-15 connector: Use high quality supplier such as AMP or equivalent.
- 3. High quality male 1/4" jack connector.
- 4. Use low capacitance, shielded, star quad, high flex audio cable.
- 5. Wiring and cable layout as shown.