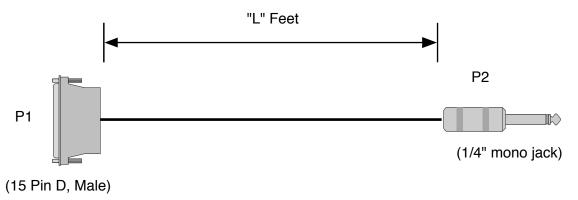

## **Cable Layout:**

| EE        | ADVANCED SIMULATION TECHNOLOGY inc. 500A Huntmar Park Drive, Herndon, VA 20170 www.asti-usa.com |  |
|-----------|-------------------------------------------------------------------------------------------------|--|
| Cage Code | OVFW3                                                                                           |  |
| Title     | Audio Cable, IRIS output to 1/4" jack                                                           |  |
| Dwg #     | CA-D15M-Q2M-L-A_02                                                                              |  |
| Sheet     | 1 of 1                                                                                          |  |